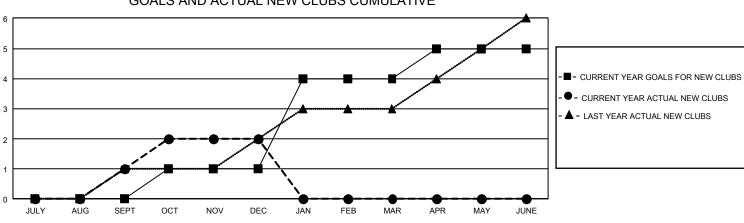

## GAT MONTHLY MEMBERSHIP PROGRESS REPORT

GMT Constitutional Area 4, Group E

REPORT DOES NOT INCLUDE CLUBS IN UNDISTRICTED AREAS.

| Clubs                 |               |           |               | Members               |                         |                         |                                                    |
|-----------------------|---------------|-----------|---------------|-----------------------|-------------------------|-------------------------|----------------------------------------------------|
| RESULTS FOR 2023-2024 |               |           |               | RESULTS FOR 2023-2024 |                         |                         |                                                    |
| QUARTER               | NEW CLUB GOAL | NEW CLUBS | DROPPED CLUBS | QUARTER               | MBER GROWTH NET<br>GOAL | MEMBER GROWTH<br>ACTUAL | DROPPED MEMBERS<br>ACTUAL (including<br>transfers) |
| JULY/AUG/SEPT         | r 0           | 1         | 0             | JULY/AUG/SEPT         | 18                      | 86                      | 69                                                 |
| OCT/NOV/DEC           | 3             | 1         | 1             | OCT/NOV/DEC           | 68                      | 105                     | 134                                                |
| JAN/FEB/MAR           | 9             | 0         | 0             | JAN/FEB/MAR           | 59                      | 0                       | 0                                                  |
| APR/MAY/JUNE          | 3             | 0         | 0             | APR/MAY/JUNE          | 80                      | 0                       | 0                                                  |