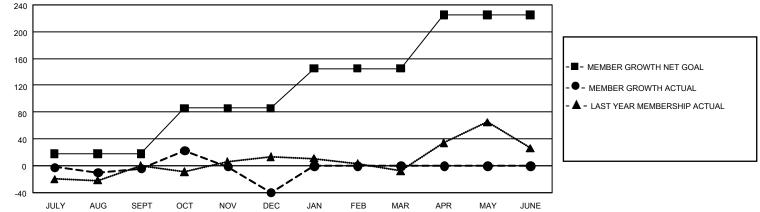

## GAT MONTHLY MEMBERSHIP PROGRESS REPORT

GMT Constitutional Area 4, Group E

REPORT DOES NOT INCLUDE CLUBS IN UNDISTRICTED AREAS.

| Clubs                 |               |           |               | Members               |                         |                         |                                                    |
|-----------------------|---------------|-----------|---------------|-----------------------|-------------------------|-------------------------|----------------------------------------------------|
| RESULTS FOR 2023-2024 |               |           |               | RESULTS FOR 2023-2024 |                         |                         |                                                    |
| QUARTER               | NEW CLUB GOAL | NEW CLUBS | DROPPED CLUBS | QUARTER               | MBER GROWTH NET<br>GOAL | MEMBER GROWTH<br>ACTUAL | DROPPED MEMBERS<br>ACTUAL (including<br>transfers) |
| JULY/AUG/SEPT         | r 0           | 1         | 0             | JULY/AUG/SEPT         | 18                      | 86                      | 69                                                 |
| OCT/NOV/DEC           | 3             | 1         | 1             | OCT/NOV/DEC           | 68                      | 105                     | 134                                                |
| JAN/FEB/MAR           | 9             | 0         | 0             | JAN/FEB/MAR           | 59                      | 0                       | 0                                                  |
| APR/MAY/JUNE          | 3             | 0         | 0             | APR/MAY/JUNE          | 80                      | 0                       | 0                                                  |